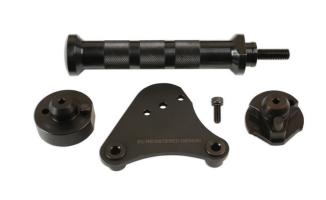

## **Balancer Shaft Removal/Alignment Kit - for BMW**

The 7253 is made up of the tools required to remove, replace and time the balance shaft on the BMW 1.5 diesel, 1.2 & 1.5 petrol engines. Laser recommend the use of the Laser 6997 timing tool kit and Laser 7067 split gear alignment tool when refitting the balance shaft split gear. NOTE: the use of 7253 requires the use of a copper mallet to drive out the balance shaft. Wear protective gloves and eye protection at all times during use.

## **Additional Information**

- Applications: MINI Clubman (from 2015), Convertible (from 2016); BMW 1 & 3 Series (from 2015), 2 Series (from 2014), X1 (from 2015), i8 (from 2015).
- Engine codes B37 (diesel), B38 (petrol).
- Equivalent to OEM 2 288 943, 2 288 942 & 2 358 646 (use with Laser Part No. 7067 split gear alignment tool).
- For engine timing on B37 diesel, use Laser Part No. 6997. For engine timing on B38 petrol, use Laser Part No. 7242.
- · Made in Sheffield. Back plate is EU Registered Design.