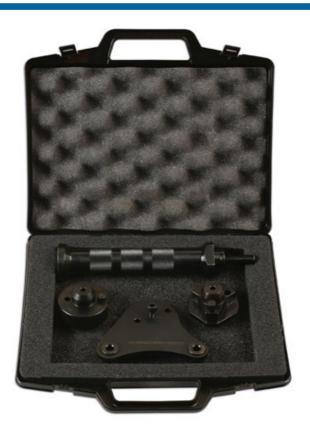

## **Balancer Shaft Removal/Alignment Kit - for BMW**

The 7253 is made up of the tools required to remove, replace and time the balance shaft on the BMW 1.5 diesel, 1.2 & 1.5 petrol engines. Laser recommend the use of the Laser 6997 timing tool kit and Laser 7067 split gear alignment tool when refitting the balance shaft split gear. NOTE: the use of 7253 requires the use of a copper mallet to drive out the balance shaft. Wear protective gloves and eye protection at all times during use.

## **Additional Information**

- Applications: MINI Clubman (from 2015), Convertible (from 2016); BMW 1 & 3 Series (from 2015), 2 Series (from 2014), X1 (from 2015), i8 (from 2015).
- Engine codes B37 (diesel), B38 (petrol).
- Equivalent to OEM 2 288 943, 2 288 942 & 2 358 646 (use with Laser Part No. 7067 split gear alignment tool).
- For engine timing on B37 diesel, use Laser Part No. 6997. For engine timing on B38 petrol, use Laser Part No. 7242.
- · Made in Sheffield. Back plate is EU Registered Design.